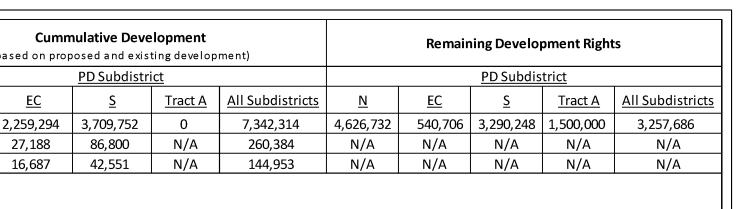

|                            | Proposed Development<br>(based on this development plan)<br><u>PD Subdistrict</u> |           |          |         |                  | Existing Development<br>(based on ACC and all other development plans approved)<br><u>PD Subdistrict</u> |           |           |                |                  | (bas      |   |
|----------------------------|-----------------------------------------------------------------------------------|-----------|----------|---------|------------------|----------------------------------------------------------------------------------------------------------|-----------|-----------|----------------|------------------|-----------|---|
|                            |                                                                                   |           |          |         |                  |                                                                                                          |           |           |                |                  |           |   |
|                            | <u>N</u>                                                                          | <u>EC</u> | <u>S</u> | Tract A | All Subdistricts | <u>N</u>                                                                                                 | EC        | <u>S</u>  | <u>Tract A</u> | All Subdistricts | <u>N</u>  |   |
| FLOOR AREA (SF)            | 0                                                                                 | 0         | 445,145  | 0       | 445,145          | 1,373,268                                                                                                | 2,259,294 | 3,264,607 | 0              | 6,897,169        | 1,373,268 | 2 |
| PEDESTRIAN OPEN SPACE (SF) | 0                                                                                 | 0         | *        | N/A     | 0                | 146,396                                                                                                  | 27,188    | 86,800    | N/A            | 260,384          | 146,396   |   |
| LANDSCAPE AREA (SF)        | 0                                                                                 | 0         | *        | N/A     | 0                | 85,715                                                                                                   | 16,687    | 42,551    | N/A            | 144,953          | 85,715    |   |